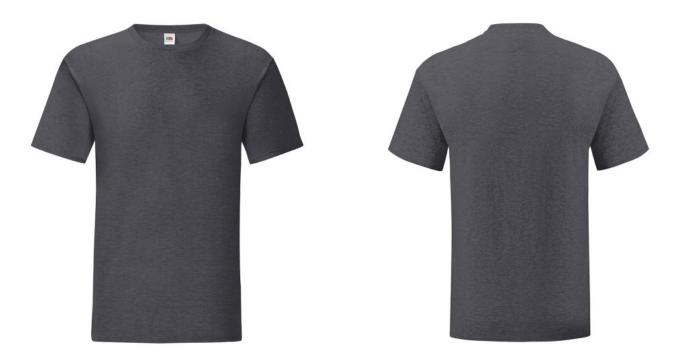

#### **Basic informations**

Size: L Color: Dark ash gray

#### Specification

Fruit of the Loom, ICONIC 150T, cotton T-shirt. T-shirt made from 52% cotton 48% polyester. T-shirt 150gm / m2. Regular size T-shirt with modern cut, normal collar. Modern design. Branded T-shirt. Branding Type: DTG, screen printing.